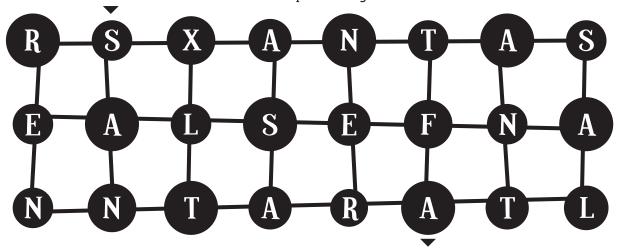

## North Pole Path

Follow the letters—in order—in the word Santa to find the correct path through the maze.